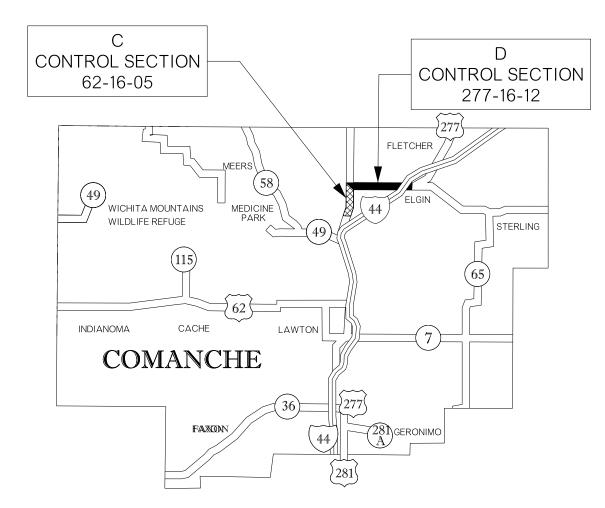

| PROJECT DESCRIPTION<br>LOCATION: C | US-62: BEGINNING APPROXIMATELY 0.98 MILE NORTH OF THE JUNCTION OF<br>US-62 AND I-44 EXTENDING NORTH APPROXIMATELY 3.40 MILES TO THE JUNCTION<br>OF US-62 AND US-277, IN COMANCHE COUNTY. |  |
|------------------------------------|------------------------------------------------------------------------------------------------------------------------------------------------------------------------------------------|--|
| PROJECT DESCRIPTION<br>LOCATION: D | US-277: BEGINNING AT THE JUNCTION OF US-62 AND US-277 EXTENDING EAST APPROXIMATELY 5.00 MILES TO THE CITY OF ELGIN, IN COMANCHE COUNTY.                                                  |  |
|                                    | TOTAL LENGTH- 8.40 MILES                                                                                                                                                                 |  |